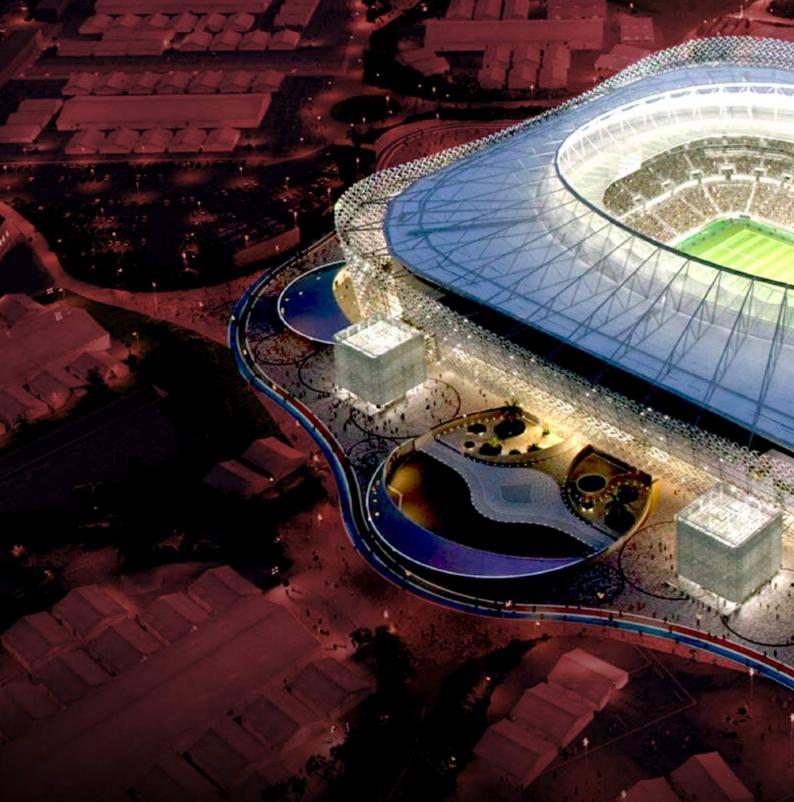

# Our **WORK**

Over the span of past decade, Highrise has been successful in earning a respectable identity in the architectural field in Qatar. We have been honoured to be a part of iconic projects in Qatar in the likes of 2022 FIFA stadiums, Qatar Metro Rail, Qatar University Colleges, Ministry of Interior projects, ASHGHAL projects and Qatar Armed Forces buildings.

## **Major Projects**

LUSAIL PLAZA TOWERS- PLOT 1, 2,3 & 4

**AL RAYYAN STADIUM** 

**AL BAYT STADIUM** 

**DOHA METRO – ALL THE STATIONS** 

**GEWAN ISLAND – BUILDING WORKS PACKAGE 3** 

**SECONDARY & ELEMANTRY SCHOOL – 40 NOS** 

### **AL BAYT STADIUM**